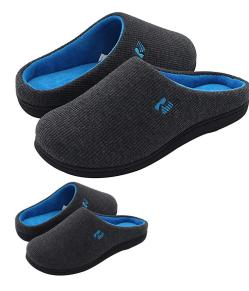

## Description

Open back, slip-on style allows for easy on/off. The fitted upper and back lip help prevent your slipper from flopping off your foot, especially when walking down stairs.

Memory foam insole moulds to the contours of your foot for pillow soft comfort; pamper yourself after a long day at work, or that hard working husband or Dad in your life by giving his tired feet a well deserved rest.

Sole: Rubber

Closure: Slip-On

Heel Height: 0.8 inches

Material Composition: 95% Cotton / 5% Spandex

Shoe Width: Medium

Breathable waffle-knit upper helps you avoid sweaty feet, keeping your toes dry and odourless. Made from 100% vegan and machine washable material.

Colour: Dark Grey and Blue